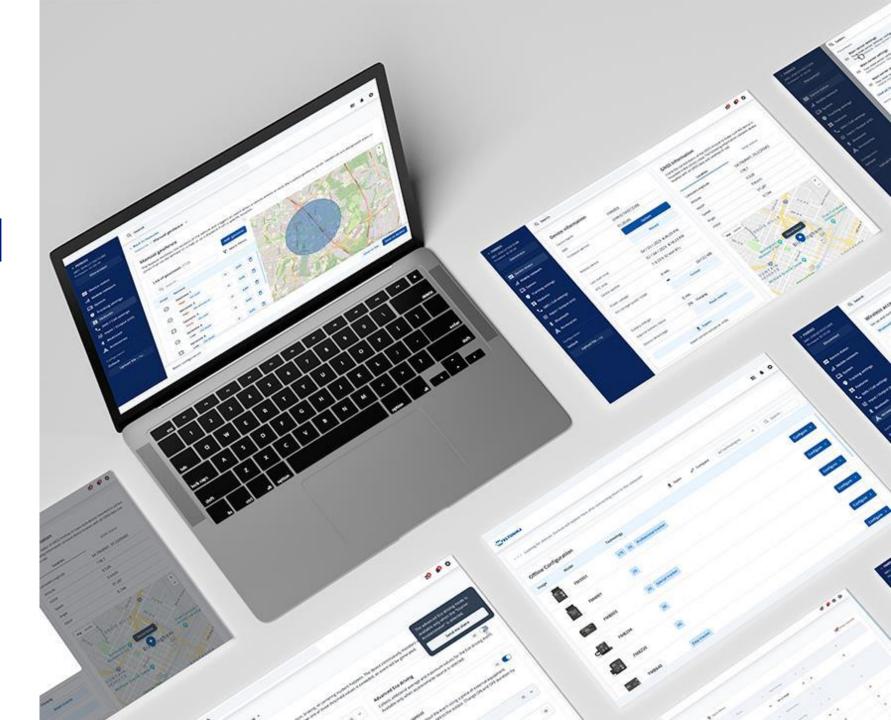

# TCT – TELEMATICS CONFIGURATION TOOL

- Auto update
- Search & filters
- User-friendly interface
- Parameter dependencies
- Device setup wizard

### **FOTA WEB**

- Remote device configuration and update
- Device and company management
- Smart groups for task automation
- API for seamless data integration