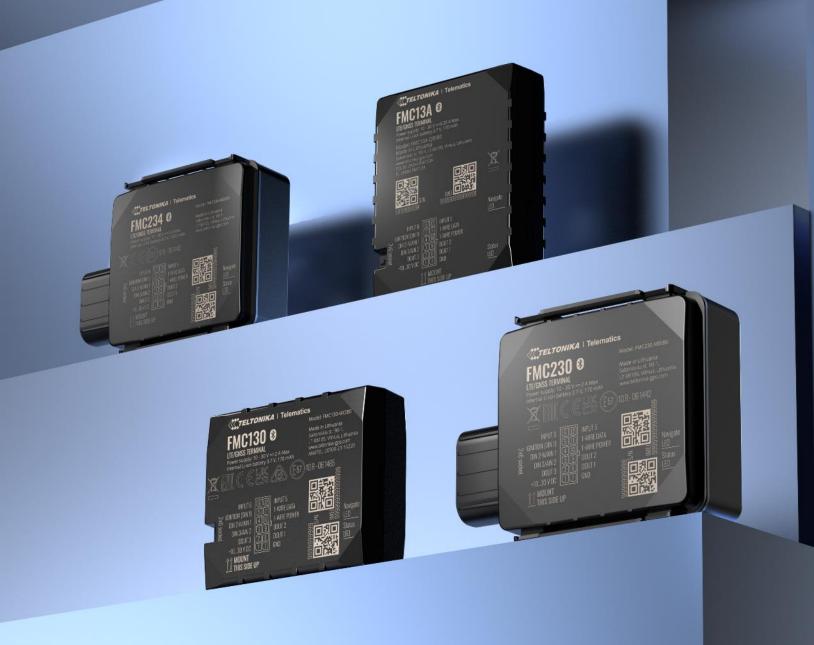

#### FMC234 @

LTE/GNSS TERMINAL

Power supply: 10 - 30 V == 2 A Max Internal Li-Po battery 3.7 V, 1000 mAh

S IGNITION (DIN 1) DIN 2-N/AIN 1 4 (10

DIN 3/AIN 2 3 9 DOUT 2 DOUT 3 2 8 DOUT 1 +10...30 V DC 17 GND

**↑ MOUNT** THIS SIDE UP Model: FMC234-MBIB0

Made in Lithuania Saltoniskiu st. 98-1, LT-08105, Vilnius, Lithuania www.teltonika-gps.com

1-WIRE POWER

Status

Status LED

TELTONIKA | Telematics

○ Red +10...90 V DC FTC921 ⊙ Black GND LTE CAT 1/GNSS TERMINAL