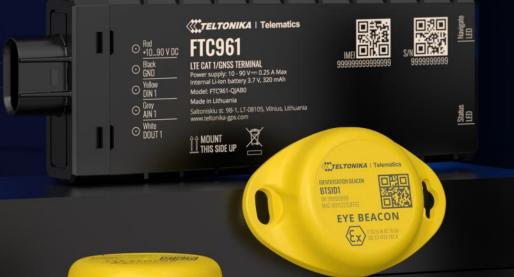

#### FMC234 @

LTE/GNSS TERMINAL

Power supply: 10 - 30 V == 2 A Max Internal Li-Po battery 3.7 V, 1000 mAh

S IGNITION (DIN 1) DIN 2-N/AIN 1 4 (10

DIN 3/AIN 2 3 9 DOUT 2 DOUT 3 2 8 DOUT 1 +10...30 V DC 17 GND

**↑ MOUNT** THIS SIDE UP Model: FMC234-MBIB0

Made in Lithuania Saltoniskiu st. 98-1, LT-08105, Vilnius, Lithuania www.teltonika-gps.com

1-WIRE POWER

Status

Status LED

TELTONIKA | Telematics

○ Red +10...90 V DC FTC921 ⊙ Black GND LTE CAT 1/GNSS TERMINAL

O DIN 1

⊙ Grey AIN 1

Power supply: 10 - 90 V == 0.25 A Max Internal Li-ion battery 3.7 V, 170 mAh

Model: FTC921-QJAB0

Made in Lithuania Saltoniskiu st. 98-1, LT-08105, Viinius, Lithuania www.teltonika-gps.com