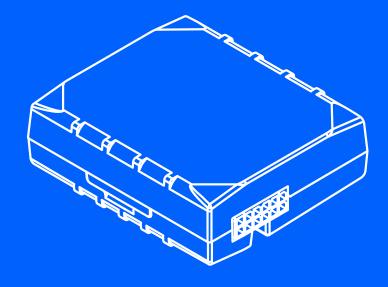

### TAT240 8

Rating: 7.2 V == 0.05 A Max Internal Li-SOCI2 battery 7.2 V, 2200 mAh Model name: TAT240-QIB0

Made in Lithuania Saltoniskiu st. 98-1, LT-08105, Vilnius, Lithuania www.lettonika-gps.com

MOUNT THIS SIDE UP

#### FMC234 @

LTE/GNSS TERMINAL

Power supply: 10 - 30 V == 2 A Max Internal Li-Po battery 3.7 V, 1000 mAh

S IGNITION (DIN 1) DIN 2-N/AIN 1 4 (10

DIN 3/AIN 2 3 9 DOUT 2 DOUT 3 2 8 DOUT 1 +10...30 V DC 17 GND

**↑ MOUNT** THIS SIDE UP Model: FMC234-MBIB0

Made in Lithuania Saltoniskiu st. 98-1, LT-08105, Vilnius, Lithuania www.teltonika-gps.com

1-WIRE POWER

Status

Status LED

TELTONIKA | Telematics

○ Red +10...90 V DC FTC921 ⊙ Black GND LTE CAT 1/GNSS TERMINAL

O DIN 1

⊙ Grey AIN 1

Power supply: 10 - 90 V == 0.25 A Max Internal Li-ion battery 3.7 V, 170 mAh

Model: FTC921-QJAB0

Made in Lithuania Saltoniskiu st. 98-1, LT-08105, Viinius, Lithuania www.teltonika-gps.com