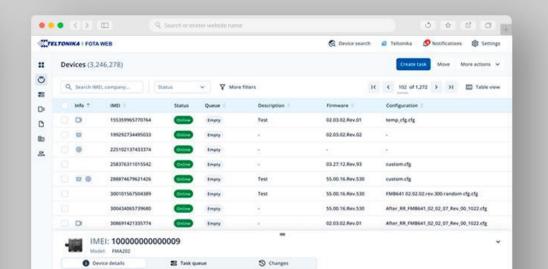

### **FOTA WEB**

- Remote device configuration and update
- Device and company management
- Smart groups for task automation
- API for seamless data integration