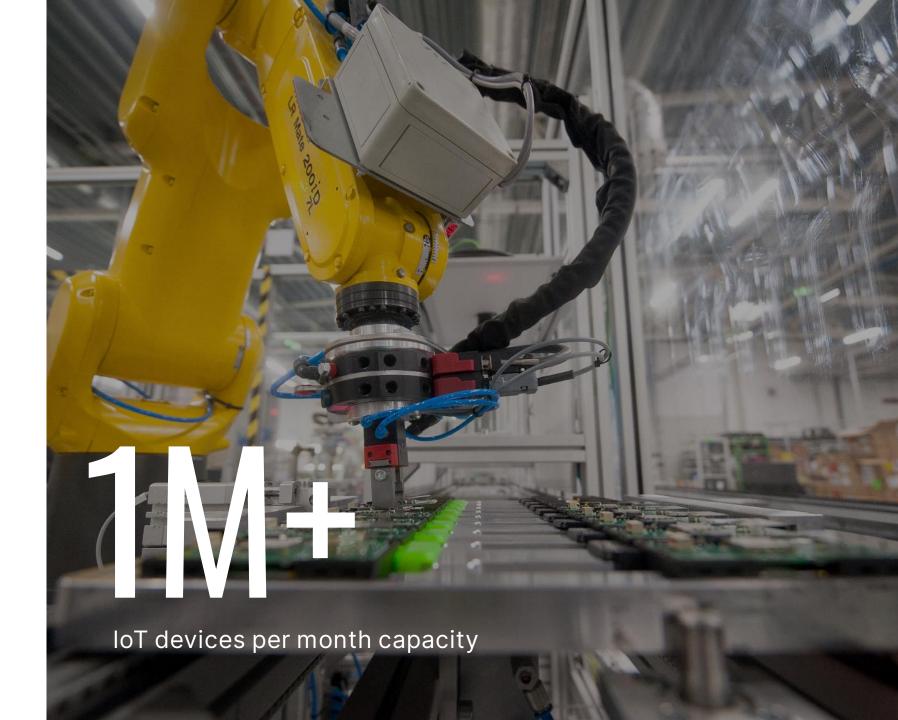

## **PRODUCTION**

100+

robots and other equipment for high-quality assembly

8,000+

square metres in total

2
production facilities