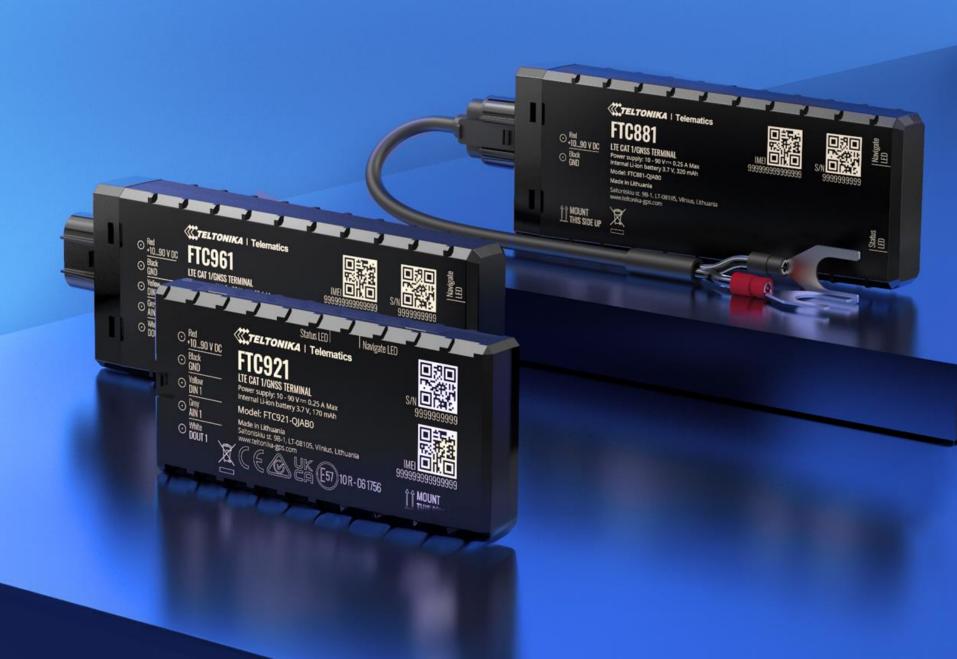

**↑ MOUNT** THIS SIDE UP Model: FMC234-MBIB0

Made in Lithuania Saltoniskiu st. 98-1, LT-08105, Vilnius, Lithuania www.teltonika-gps.com

1-WIRE POWER

Status

Status LED

TELTONIKA | Telematics

○ Red +10...90 V DC FTC921 ⊙ Black GND LTE CAT 1/GNSS TERMINAL

O DIN 1

⊙ Grey AIN 1

Power supply: 10 - 90 V == 0.25 A Max Internal Li-ion battery 3.7 V, 170 mAh

Model: FTC921-QJAB0

Made in Lithuania Saltoniskiu st. 98-1, LT-08105, Viinius, Lithuania www.teltonika-gps.com