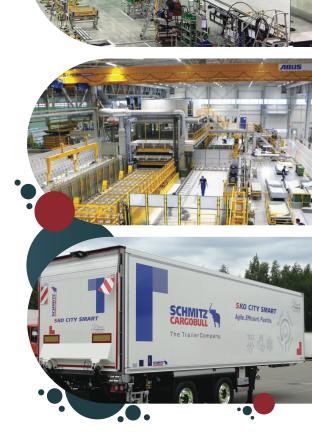

## OFFER

City semi-trailers, truck bodies, drawbar and central axle trailers from Schmitz Cargobull are the first choice for temperature - controlled and dry freight bodies and trailers (SKO-CITY) for distribution traffic with a focus on the European market.