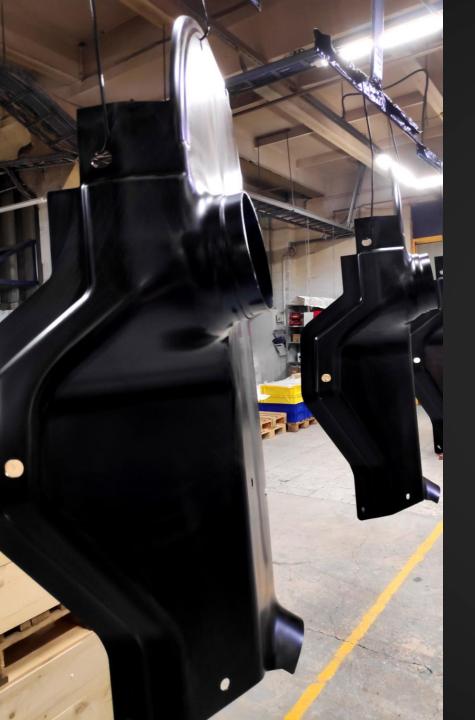

#### COATING

- 1. ELECTRO DIP COATING (CATHODIC ELECTROPHORESIS)
- EPOXY BASED CG570 (BASF COATINGS AG), BLACK.

THICKNESS 1-40 MM.

DIMENSIONS 2800X700X1400.

WEIGHT UP TO 400 KG.

**2. POWDER COATING** - MANUALLY OPERATED, CURING POSSIBILITY UP TO 210°C.