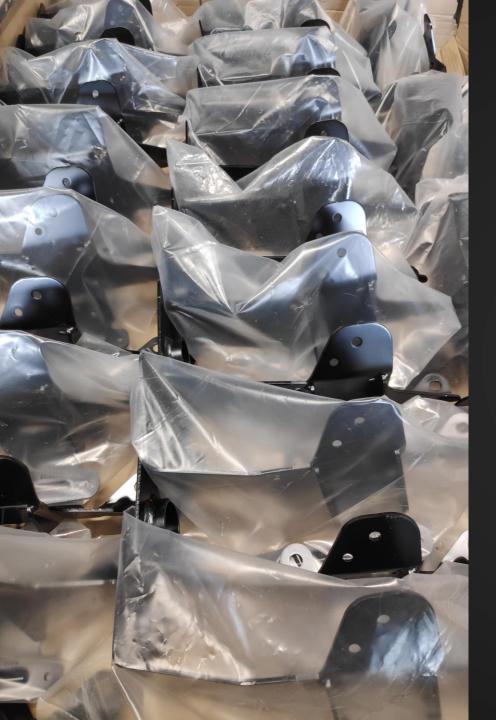

#### COATING

- 1. ELECTRO DIP COATING (CATHODIC ELECTROPHORESIS)
- EPOXY BASED CG570 (BASF COATINGS AG), BLACK.

THICKNESS 1-40 MM.

DIMENSIONS 2800X700X1400.

WEIGHT UP TO 400 KG.

**2. POWDER COATING** - MANUALLY OPERATED, CURING POSSIBILITY UP TO 210°C.