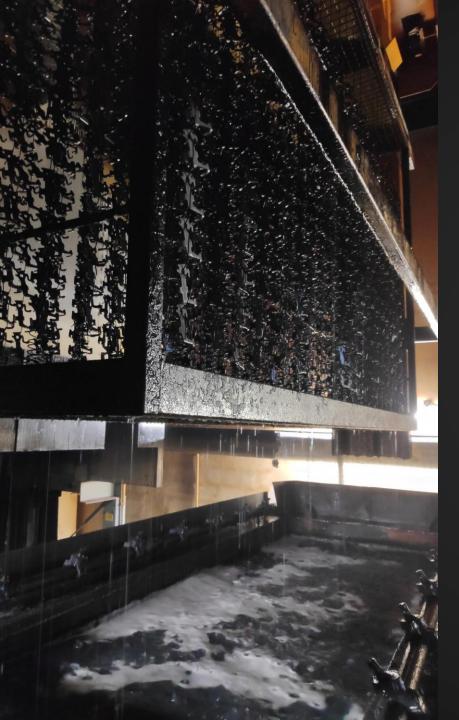

#### **SURFACE TREATMENT**

CHEMICAL DEGREASING, ACTIVATION, PHOSPHATING WITH ZN-MN-NI PHOSPHATE (3-IONIC), PASSIVATION WITHOUT CR (VI) WITH ALL REQUIRED RINSING (TOTAL 10 STEPS). DIMENSIONS 2800X700X1400. WEIGHT UP TO 400 KG.

#### COATING

- 1. ELECTRO DIP COATING (CATHODIC ELECTROPHORESIS)
- EPOXY BASED CG570 (BASF COATINGS AG), BLACK.

THICKNESS 1-40 MM.

DIMENSIONS 2800X700X1400.

WEIGHT UP TO 400 KG.

**2. POWDER COATING** - MANUALLY OPERATED, CURING POSSIBILITY UP TO 210°C.