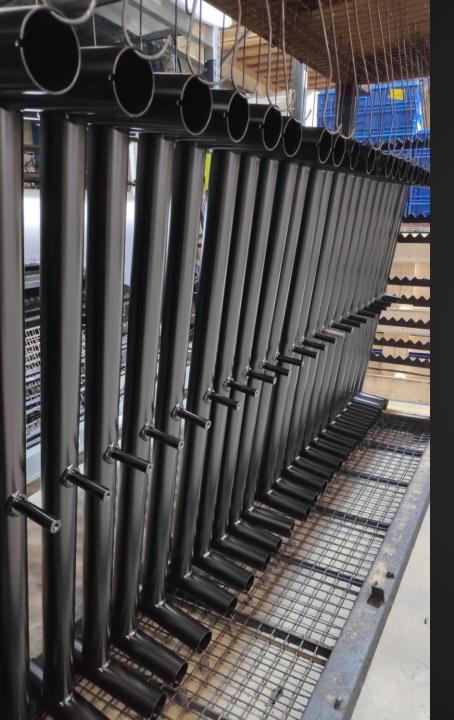

#### COATING

- 1. ELECTRO DIP COATING (CATHODIC ELECTROPHORESIS)
- EPOXY BASED CG570 (BASF COATINGS AG), BLACK.

THICKNESS 1-40 MM.

DIMENSIONS 2800X700X1400.

WEIGHT UP TO 400 KG.

**2. POWDER COATING** - MANUALLY OPERATED, CURING POSSIBILITY UP TO 210°C.