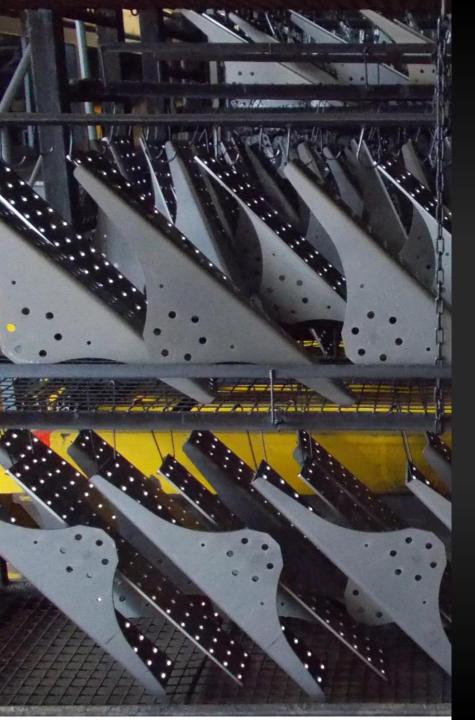

#### COATING

- 1. ELECTRO DIP COATING (CATHODIC ELECTROPHORESIS)
- EPOXY BASED CG570 (BASF COATINGS AG), BLACK.

THICKNESS 1-40 MM.

DIMENSIONS 2800X700X1400.

WEIGHT UP TO 400 KG.

**2. POWDER COATING** - MANUALLY OPERATED, CURING POSSIBILITY UP TO 210°C.