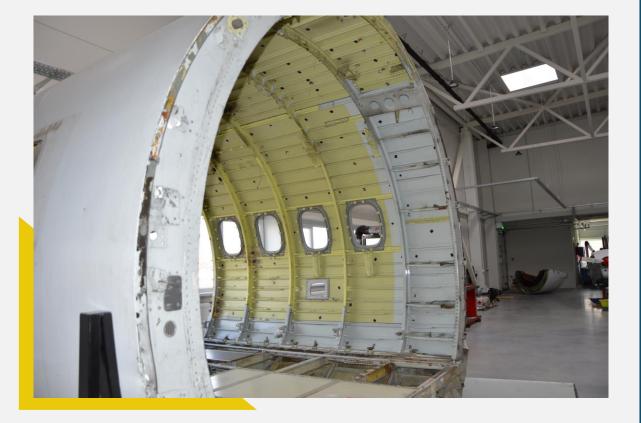

## After secondary school:

- Car body repairer;
- Welder;
- Aircraft mechanic;
- Metalworking machine operator.