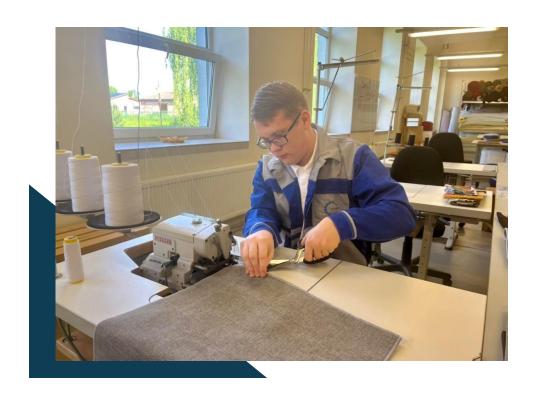

## After basic school:

- Car body repairer;
- Welder.

## After secondary school:

- Car body repairer;
- Welder;
- Aircraft mechanic;
- Metalworking machine operator.