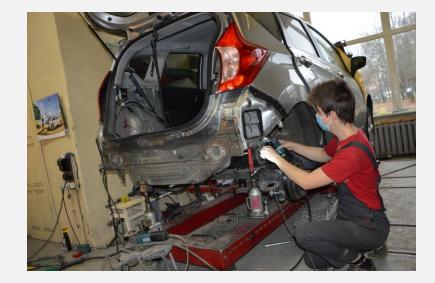

## After basic school:

- Car body repairer;
- Welder.

## After secondary school:

- Car body repairer;
- Welder;
- Aircraft mechanic;
- Metalworking machine operator.

#### Sectoral practical training centre of motor vehicle repair (V. Krėvės pr. 114, Kaunas)