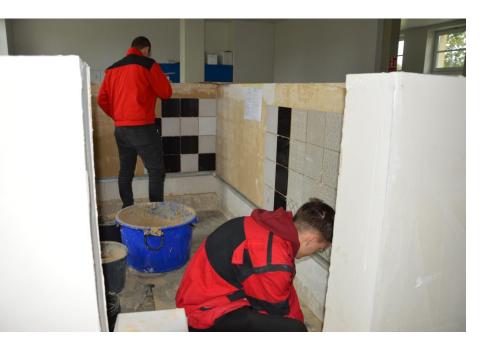

### For students with special educational needs:

- Bricklayer-concreter assistant;
- Painter-plasterer assistant;
- **Tile fitter-plasterer**;
- Cook;
- Weaver from wickers;
- Handicraft manufacturer.