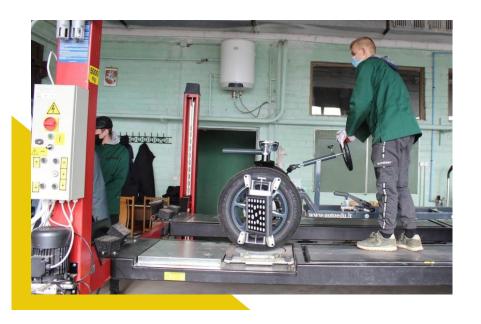

#### Sectoral practical training centre of motor vehicle repair (V. Krėvės pr. 114, Kaunas)

## **TRANSPORT DEPARTMENT**

After basic school:
Vehicles' repairman.
After secondary school:
Vehicles' repairman.