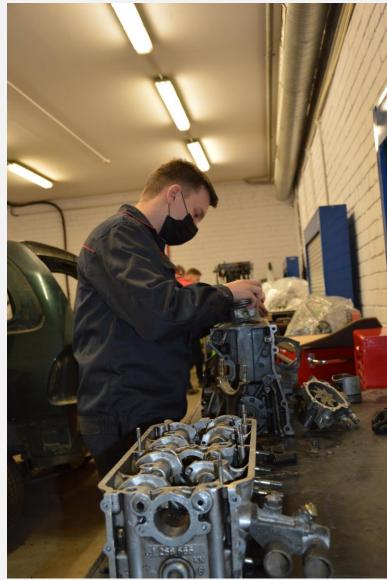

## **TRANSPORT DEPARTMENT**

After basic school:
Vehicles' repairman.
After secondary school:
Vehicles' repairman.

#### Sectoral practical training centre of motor vehicle repair (V. Krėvės pr. 114, Kaunas)