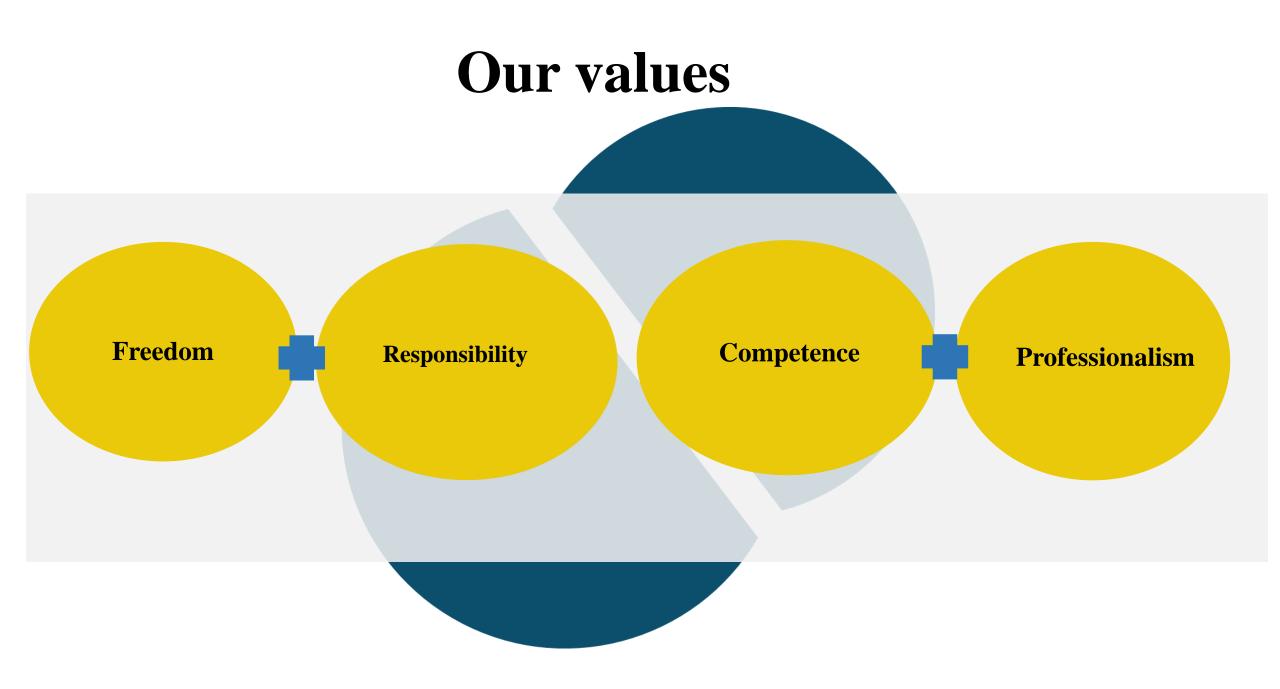

## Science that can be applied

V. Krėvės pr. 114, Kaunas

www.kautech.lt

Number of students ~ 3000
Number of staff members ~ 500
Number of local partners ~ 250











## **ONE CENTRE - MANY PERSPECTIVES**



## **Vocational training**

- The vocational education system covers initial and continuing vocational education and training.
- Initial Vocational Education and Training can be started at the age of 14.
- The duration of studies is 2-3 years. The duration of studies for students who have already completed secondary education is 1-1.5 years.
- Students can continue vocational upper secondary education that also lasts 2 or 3 years and ends in a "matura" examination.

#### **Continuing Vocational Education and Training**

Targets learners older than 18. It consists of programmes, usually short (a year or less), mainly dedicated to practical training (60 to 80% of the programme).



# Scholarship

A scholarship is paid to all students starting from t