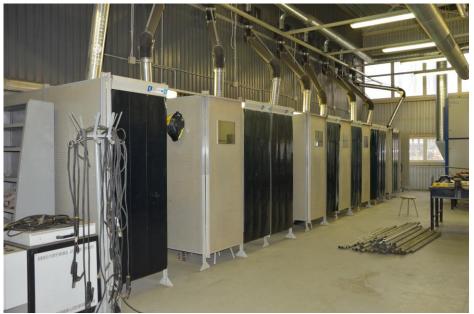

## **Sectoral practical training centres**

Vocational training classes are organised in sectoral practical training centres and all the other training bases. Technological equipment is modern and devoted for organising practical training seeking to build real working conditions for our students.

#### Sectoral practical training centre of motor vehicle repair (V. Krėvės pr. 114, Kaunas)

#### Innovation centre of welding and plumbing

(V. Krėvės pr. 114, Kaunas)