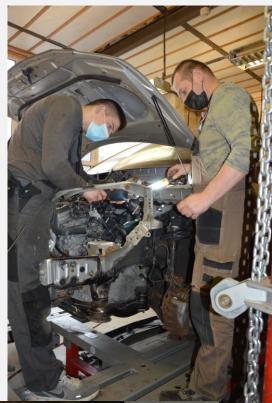

## **TRANSPORT DEPARTMENT**

After basic school:
Vehicles' repairman.
After secondary school:
Vehicles' repairman.

## After basic school:

- Car body repairer;
- Welder.

## After secondary school:

- Car body repairer;
- Welder;
- Aircraft mechanic;
- Metalworking machine operator.