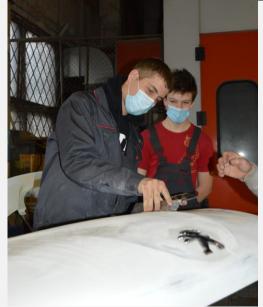

## After basic school:

- Car body repairer;
- Welder.

## After secondary school:

- Car body repairer;
- Welder;
- Aircraft mechanic;
- Metalworking machine operator.