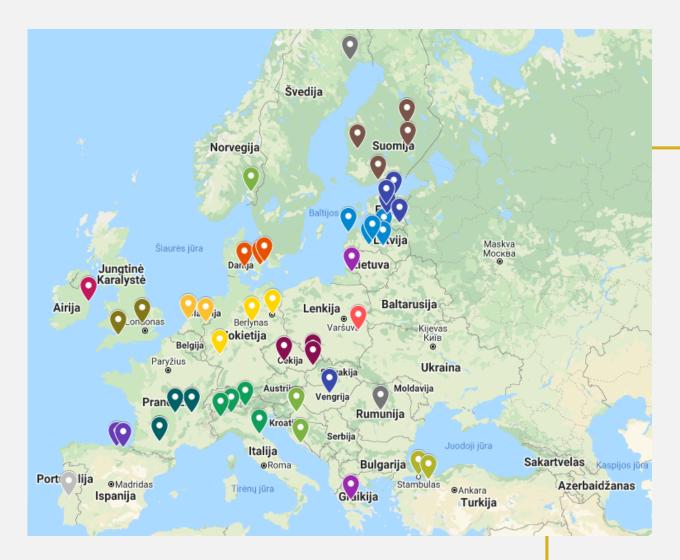

ectoral practical training centres**



Vocational training classes are organised in sectoral practical training centres and all the other training bases. Technological equipment is modern and devoted for organising practical training seeking to build real working conditions for our students.









#### Sectoral practical training centre of motor vehicle repair (V. Krėvės pr. 114, Kaunas)





# Sectoral practical training centre of woodworking technologies and furniture manufacturing innovation (Taikos pr. 127 B, Kaunas)





#### Innovation centre of welding and plumbing

(V. Krėvės pr. 114, Kaunas)





#### Sectoral practical training centre of construction (Taikos pr. 127, Kaunas)



# Logistics practical training base (Taikos pr. 127, Kaunas)





## **International projects**





# International partners

## DORMITORIES

Jonavos g. 160, Kaunas;
Žeimenos g. 165, Kaunas;
Čekiškės g. 124, Kauno r. sav., Vilkija.









## Tear away from infinity. Choose reality!









## Thank you for your attention!

V. Krėvės pr. 114, Kaunas,

el.p. centras@kautech.lt

www.kautech.lt