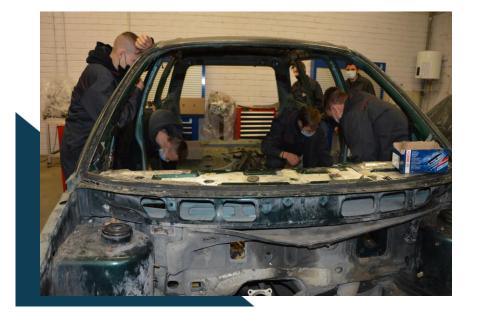

#### Sectoral practical training centre of motor vehicle repair (V. Krėvės pr. 114, Kaunas)

## After basic school:

- Car body repairer;
- Welder.

## After secondary school:

- Car body repairer;
- Welder;
- Aircraft mechanic;
- Metalworking machine operator.