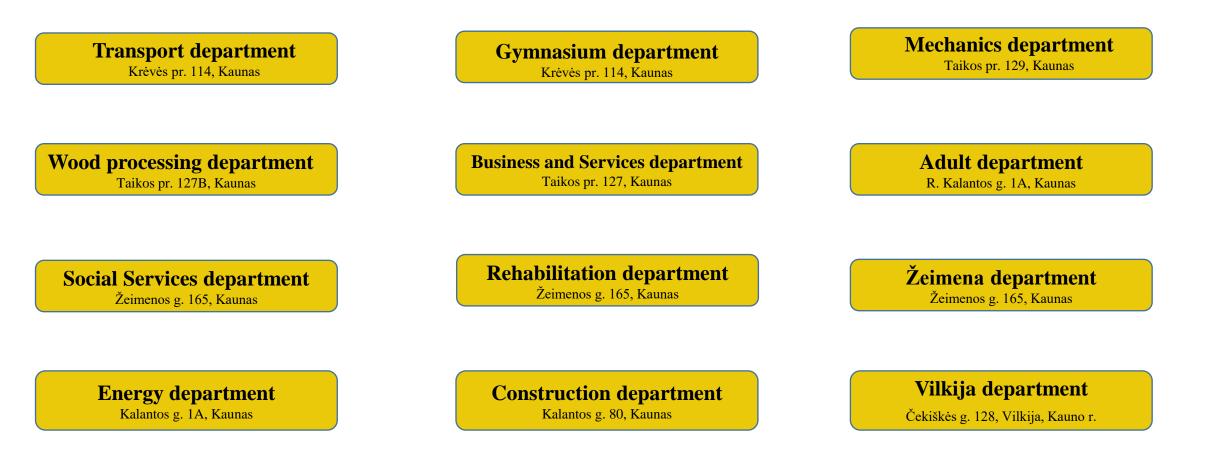

## **PROFESSIONS**

## **TRANSPORT DEPARTMENT**

After basic school:
Vehicles' repairman.
After secondary school:
Vehicles' repairman.

## **MECHANICS DEPARTMENT**

## **BUSINESS AND SERVICES DEPARTMENT**

## CONSTRUCTION DEPARTMENT

## WOOD PROCESSING DEPARTMENT

## **SOCIAL SERVICES** DEPARTMENT

## ŽEIMENA DEPARTMENT

Pupils with special and severe educational needs are taught according to adapted basic education programs (from 5th to 8th grade).

The aims of the department- to make proper educational and socialization conditions for pupils having behavioral and emotional disorders providing them with educational support, healthcare and social services. To develop their general competences, healthcare and everyday life skills and help them to adapt in the environment where they will live after coming back from Žeimena department.

# VILKIJA DEPARTMENT

## **ENERGY DEPARTMENT**