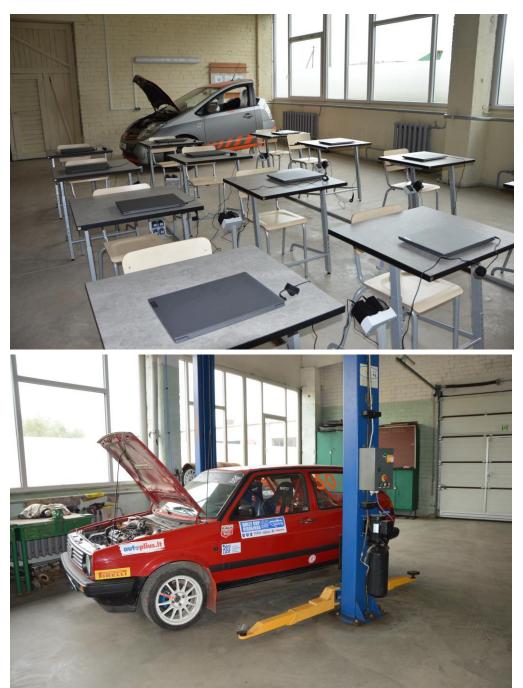

#### Sectoral practical training centre of motor vehicle repair (V. Krėvės pr. 114, Kaunas)

## **TRANSPORT DEPARTMENT**

After basic school:
Vehicles' repairman.
After secondary school:
Vehicles' repairman.