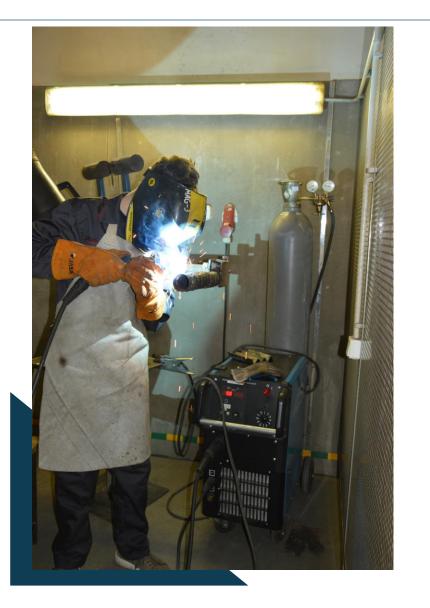

## After basic school:

- Car body repairer;
- Welder.

## After secondary school:

- Car body repairer;
- Welder;
- Aircraft mechanic;
- Metalworking machine operator.