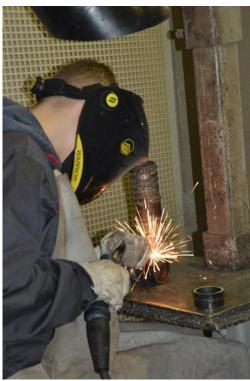

## After basic school:

- Car body repairer;
- Welder.

## After secondary school:

- Car body repairer;
- Welder;
- Aircraft mechanic;
- Metalworking machine operator.

## After basic school:

Plumber;

Welder;

Heating, ventilation, air conditioning installer.

### After secodary school:

Plumber;

Welder;

Heating, ventilation, air conditioning installer.