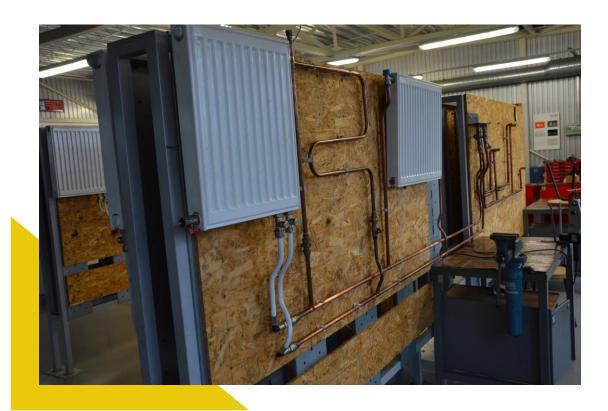

## After basic school:

Plumber;

Welder;

Heating, ventilation, air conditioning installer.

### After secodary school:

Plumber;

Welder;

Heating, ventilation, air conditioning installer.