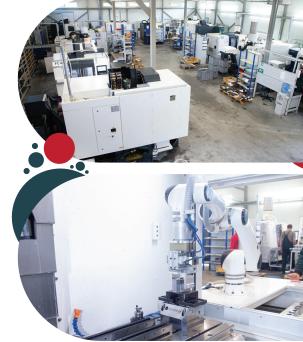

## Capabilities:

5x5- axis CNC milling machines 35x3- axis CNC milling machines 8 CNC lathnes 4 manual control lathes Powder coating

Certificates: ISO 9001, ISO 14001 and ISO 45001

## OFFER

BCT is dedicated to produce precise mechanical components using CNC machinery. Our parts are used in machine building, automotive, rehabilitation and energy industries. Most of our production is supplied for partners in Germany, Switzerland and Sweden. Our company is optimized for production of single items and small batches up to 500 pieces.