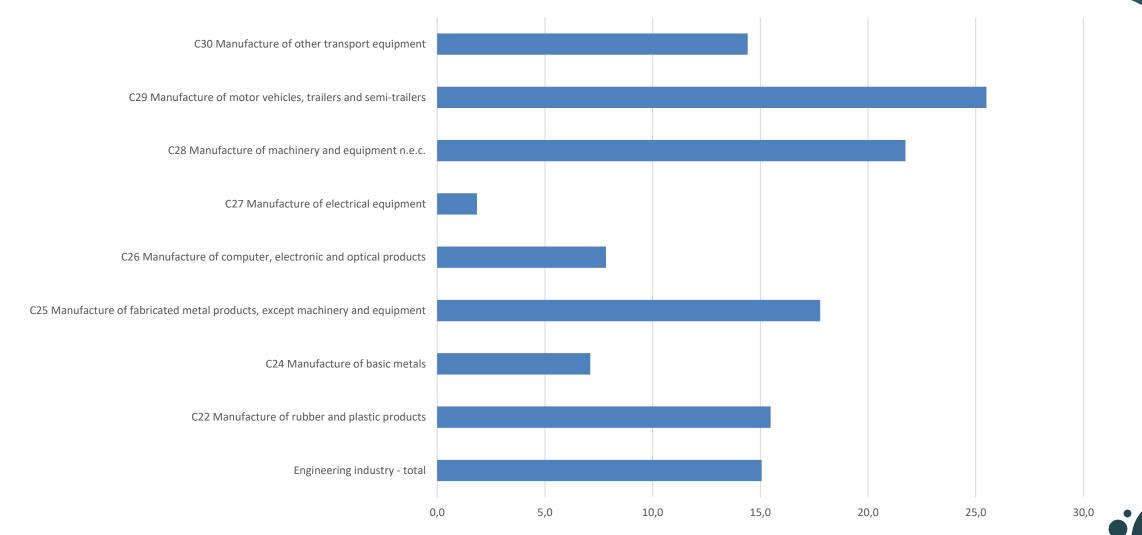

| Thailand       | South Korea        | Brazil         | Belgium         |
| Malaysia       | Mexico             | Morocco        | Norway          |
| Poland         | Sri Lanka          | Sweden         | Switzerland     |
| Vietnam        | Russian Federation | Netherlands    | Venezuela       |
| Spain          | Peru               | France         |                 |
|                |                    |                |                 |

#### MANUFACTURING RISK INDEX (2021)

(Cushman & Wakefield survey)

"Lithuania is rated among TOP 7 in the world and TOP 2 in Europe on the attractiveness for global manufacturing."

### LITHUANIA: MANUFACTURING GROWTH

Manufacturing: share in GDP, %



### **PRODUCTION GROWTH 2022 vs 2021**

Industrial Production change of January-August period



### WAGE DIFFERENCES IN MANUFACTURING

Difference in wages in manufacturing with Lithuania, EUR/hour 35,0 30,0 25,0 20,0 15,0 10,0 5,0 0,0 EU-27 Belgium Finland Sweden Euro area Denmark Germany

.

■ 2012 ■ 2016 ■ 2017 ■ 2018 ■ 2019 ■ 2020 ■ 2021

# Turnover 2021\* Number of employees 2021 Number of companies 2021



**Export 2021\*** 

LITHUANIAN ENGINEERING INDUSTRY IN NUMBERS

\* Source: Enterprise Lithuania, Department of Statistics of Lithuania

### **VISION** AND MISSION

To become a reliable and recognized union of companies producing and supplying parts and components for automotive industry businesses

To collectively promote awareness of the Baltic states automotive industry and spread information about its potential



## AUTOMOTIVE INDUSTRY BALTICS

~200 companies are produci