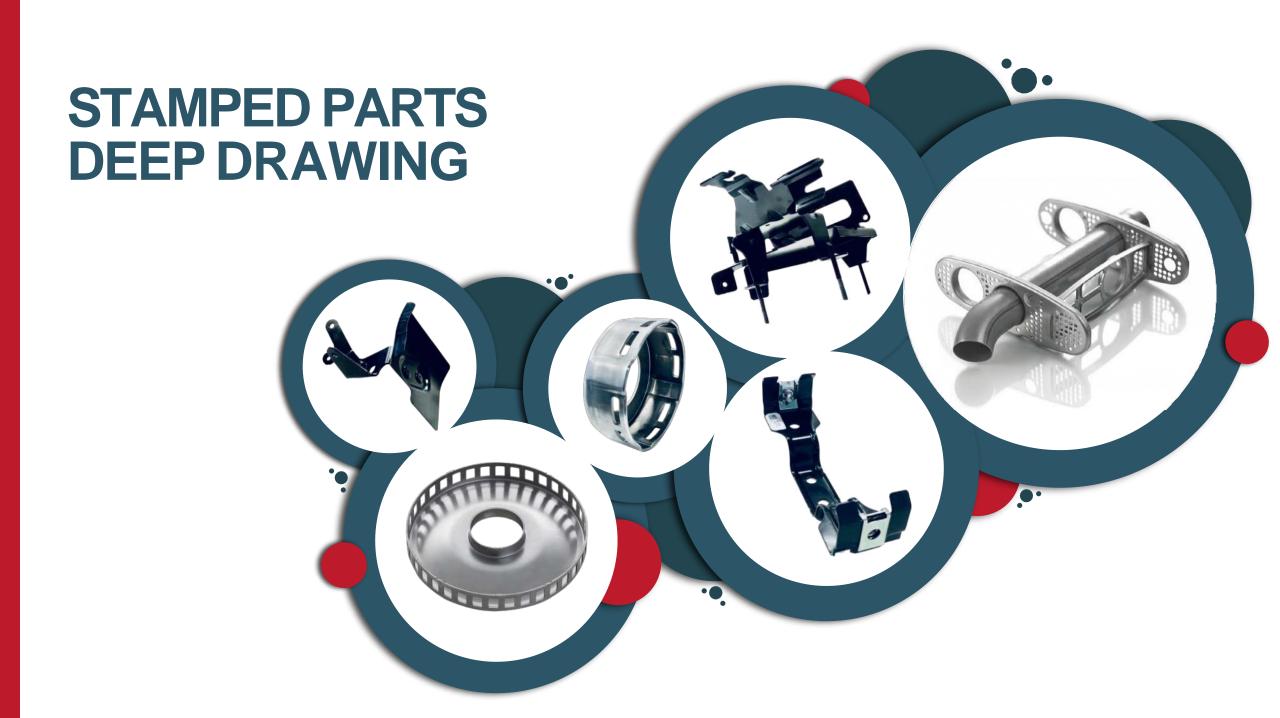

# **Metal processing**

- Stamping, pressing
- Tooling design and production
- Forging
- CNC Milling, CNC Turning
- Welding
- Deep drawing
- Sheet metal processing
- Cutting, bending
- Assembly