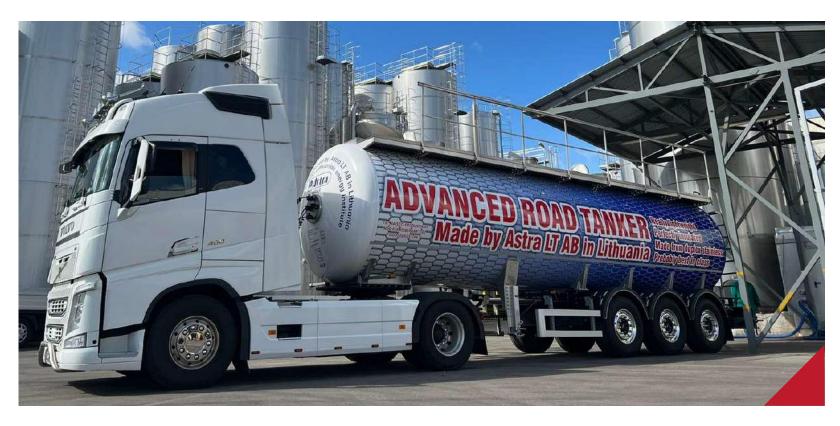

### ABASTRALT The advanced road tanker

THE TANKER IS TRULY BETTER DUE TO THE FOLLOWING PROPERTIES:

- Really lightweight (6,130 kg)
- Perfectly insulated
- Made from Duplex stainless steel
- Probably best in class