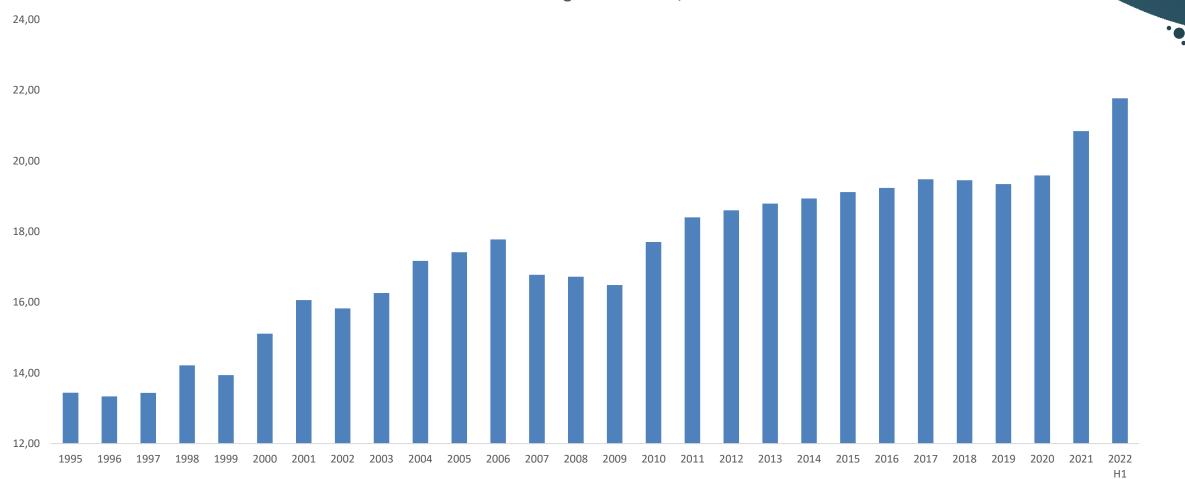

| Denmark         |
| Lithuania      | Turkey             | United Kingdom | Ireland         |
| Thailand       | South Korea        | Brazil         | Belgium         |
| Malaysia       | Mexico             | Morocco        | Norway          |
| Poland         | Sri Lanka          | Sweden         | Switzerland     |
| Vietnam        | Russian Federation | Netherlands    | Venezuela       |
| Spain          | Peru               | France         |                 |
|                |                    |                |                 |

#### MANUFACTURING RISK INDEX (2021)

(Cushman & Wakefield survey)

"Lithuania is rated among TOP 7 in the world and TOP 2 in Europe on the attractiveness for global manufacturing."

### LITHUANIA: MANUFACTURING GROWTH

Manufacturing: share in GDP, %



### **PRODUCTION GROWTH 2022 vs 2021**

Industrial Production change of January-August period



### WAGE DIFFERENCES IN MANUFACTURING

Difference in wages in manufacturing with Lithuania, EUR/hour 35,0 30,0 25,0 20,0 15,0 10,0 5,0 0,0 EU-27 Belgium Finland Sweden Euro area Denmark Germany

.

■ 2012 ■ 2016 ■ 2017 ■ 2018 ■ 2019 ■ 2020 ■ 2021

# Turnover 2021\* Number of employees 2021 Number of companies 2021



**Export 2021\*** 

LITHUANIAN ENGINEERING INDUSTRY IN NUMBERS

\* Source: Enterprise Lithuania, Department of Statistics of Lithuania

### **VISION** AND MISSION

To become a reliable and recognized union of companies producing and supplying parts and components for automotive industry businesses

To collectively promote awareness of the Baltic states automotive industry and spr