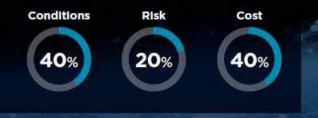

#### DESCRIPTION AND WEIGHTINGS

The Baseline scenario gives equal importance to a country's operating conditions and cost competitiveness.

| TOP QUARTILE   | SECOND QUARTILE    | THIRD QUARTILE | FOURTH QUARTILE |
|----------------|--------------------|----------------|-----------------|
| China          | Colombia           | Japan          | Tunisia         |
| India          | Romania            | Slovakia       | Greece          |
| United States  | Portugal           | Australia      | Germany         |
| Canada         | Hungary            | Philippines    | Austria         |
| Czech Republic | Singapore          | Argentina      | Italy           |
| Indonesia      | Bulgaria           | Finland        | Denmark         |
| Lithuania      | Turkey             | United Kingdom | Ireland         |
| Thailand       | South Korea        | Brazil         | Belgium         |
| Malaysia       | Mexico             | Morocco        | Norway          |
| Poland         | Sri Lanka          | Sweden         | Switzerland     |
| Vietnam        | Russian Federation | Netherlands    | Venezuela       |
| Spain          | Peru               | France         |                 |
|                |                    |                |                 |

#### MANUFACTURING RISK INDEX (2021)

(Cushman & Wakefield survey)

"Lithuania is rated among TOP 7 in the world and TOP 2 in Europe on the attractiveness for global manufacturing."