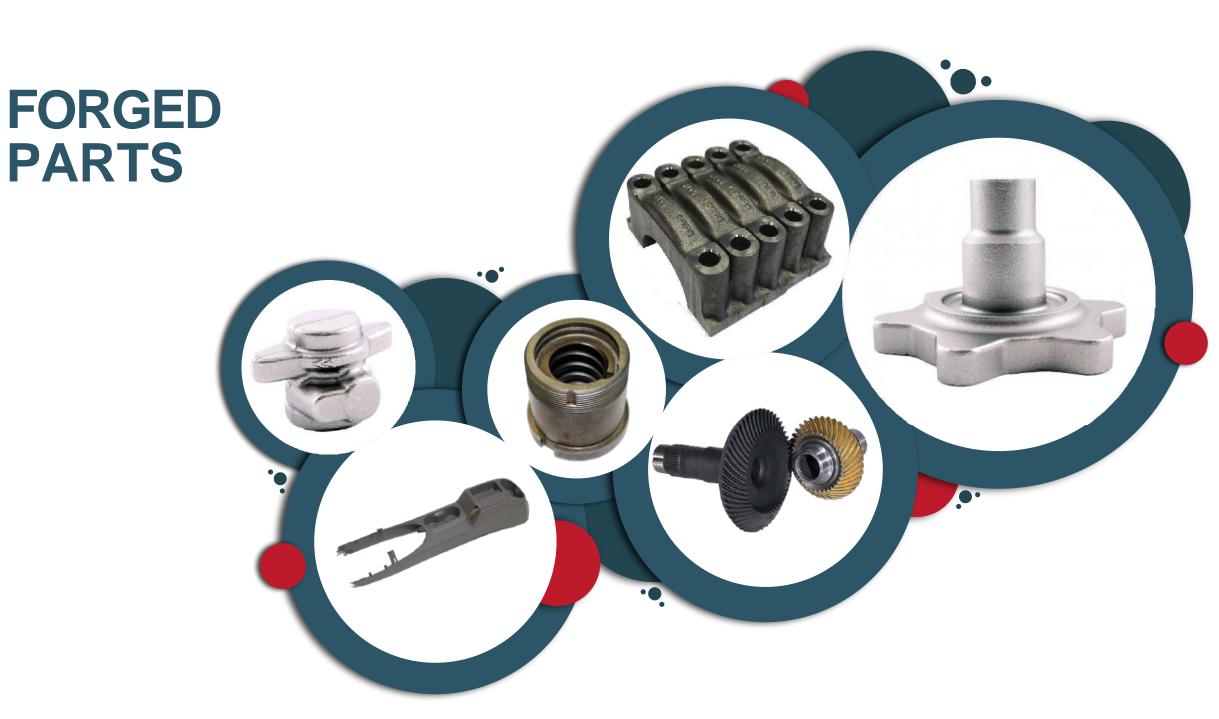

# **Metal processing**

- Stamping, pressing
- Tooling design and production
- Forging
- CNC Milling, CNC Turning
- Welding
- Deep drawing
- Sheet metal processing
- Cutting, bending
- Assembly