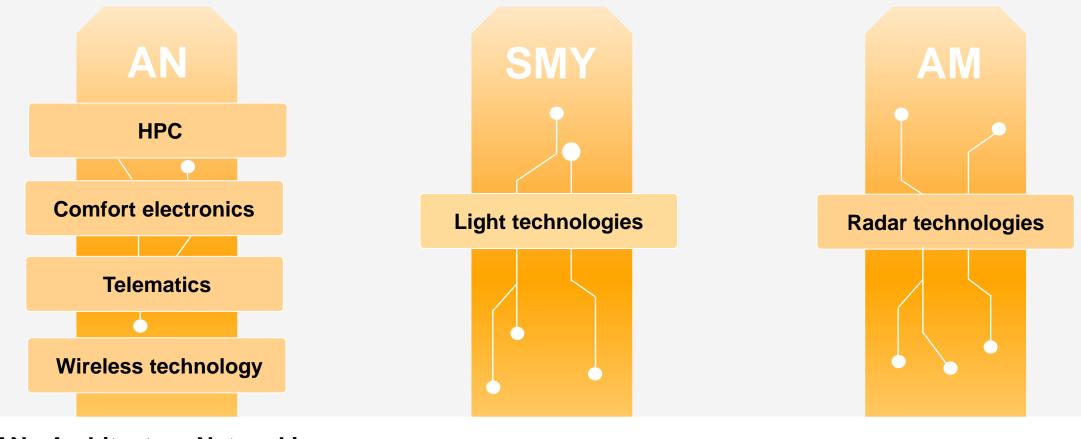

### Technologies in Kaunas Plant Building Core Competences in Technology

AN - Architecture Networking

SMY – Smart Mobility

AM – Autonomous Mobility

🗿 ntinental 🏂