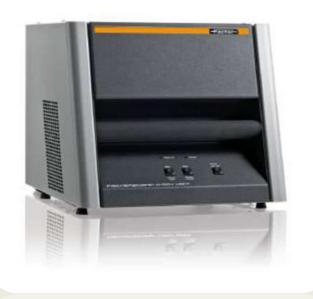

# 

- ✓ The plating thickness is measure and control by the X-Ray.
- ✓ For our clients we can propose free
   NSS salt spray tests for new projects.