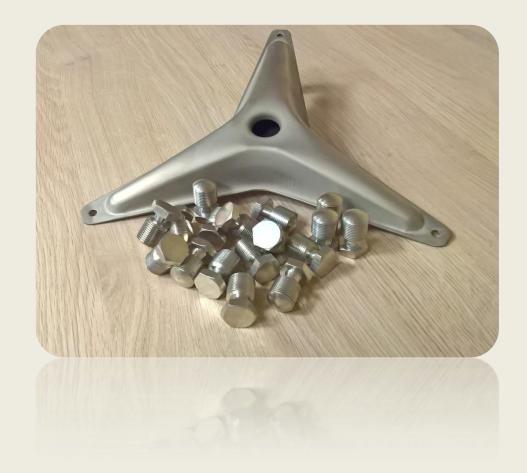

#### Anticorrosive

**>** Blue zinc plating -Glossy surface, blue colour. Excellent decorative features > Yellow-rainbow zinc plating – Glossy surface, yellow colour with a rainbow tint. Resistance to "white" corrosion - 300 h. > Black zinc plating -

#### Anticorrosive automotive

> **ZnGSI** - Silver iridescent with thick layer passivation. Excellent anti-corrosive properties

ZnFe - Grey or black colour. High corrosion resistance. "White" corrosion resistance - 240 h; "red" - 360 h.

> ZnNi - Grey or black colour. Exceptional corrosion resistance, "white" corrosion resistance - 240 h; "red" - 720 h.