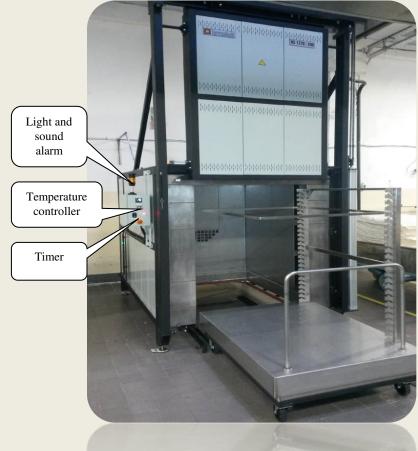

#### > Hydrogen de-embrittlement treatment

We have many years experience in hydrogen de-embrittlement treatment :

- $\checkmark$  integrated to our process;
- ✓ low influence of human factory;
- $\checkmark$  special boxes for loading parts;
- $\checkmark$  archive functions;
- ✓ temperature control with
   OMRON temperature
   controller E5CC.