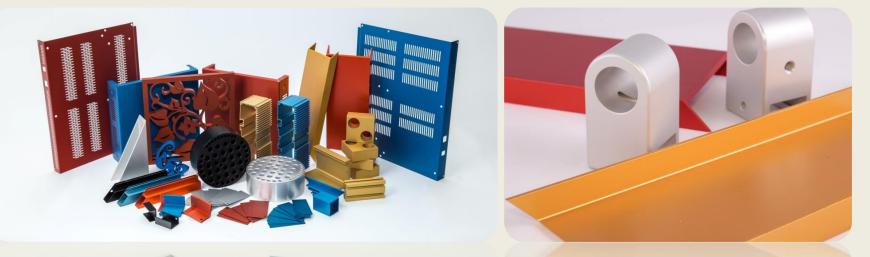

## Aluminium anodizing

- Colourless anodizing Ensures resistance to friction, excellent corrosion-resistance and good decorative features.
- Colour anodizing Black, gold, blue, red and other colours.
- "Satin" anodizing The same as with anodizing advantages
   see above. Silky surface. Can be different colours