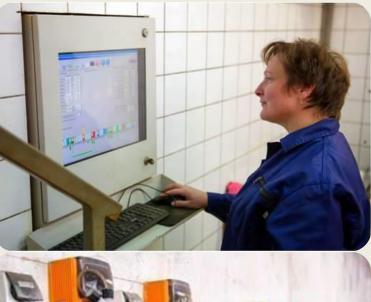

# Quality Management *▶ Laboratory*

- ✓ The own laboratory to check and control our processes;
- ✓ Good cooperation to control our processes with our German suppliers.

## Quality Management *▶ Laboratory*

Tank parameters monitoring is provided in-house in our own laboratory.

And for double-checking we also make external analysis of parameters with our German suppliers and receive their reports.