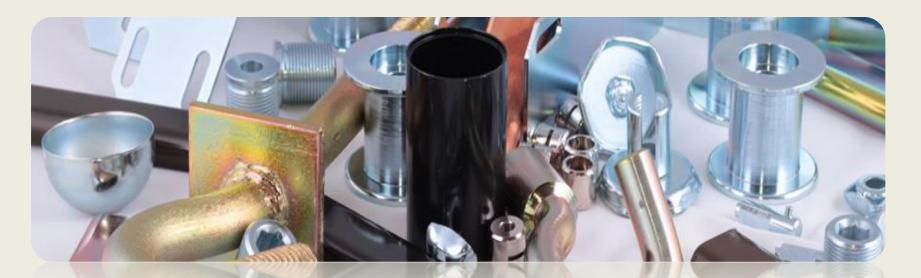

### Plating processes

- Anticorrosive general
- Anticorrosive automotive
- Technical
- Decorative
- Anodizing
- Surface renovation
- Additional services

#### Anticorrosive

**>** Blue zinc plating -Glossy surface, blue colour. Excellent decorative features > Yellow-rainbow zinc plating – Glossy surface, yellow colour with a rainbow tint. Resistance to "white" corrosion - 300 h. > Black zinc plating -

# Technical

- > Tin plating
- > Matt nickel plating
- > Copper plating
- Black oxide

#### Decorative

Chrome plating – glossy surface, colour of metal with a "blue" tint.

➢ Nickel plating – glossy surface, colour of metal with a "warm" tint.

Copper and vintage copper plating