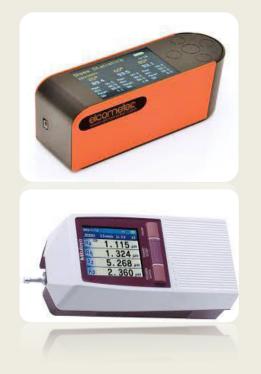

# 

- ✓ Glossmeter the ability to measure almost any surface finish at different measurement angles.
- ✓ Roughness tester that evaluate surface roughness waveforms, parameters of Ra, Rz.