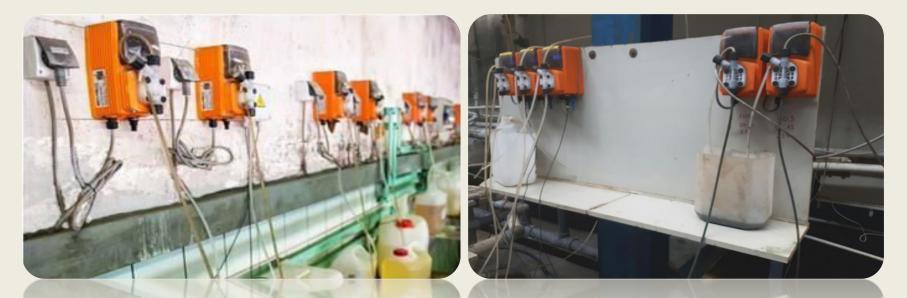

#### Quality Management > Automatic production lines

All dosing on the lines are automatic.