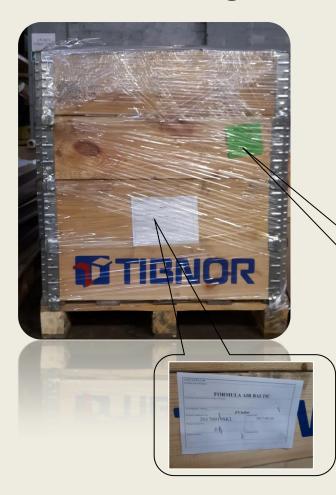

# 

✓ Packages have the shipment label for received orders and "DONE" order labels.

 $\checkmark$  Green label for "DONE" orders, which represents the checked output of the controller.

# Additional services ➤ Packing & logistics...

 $\checkmark$  We pick up orders at the agreed time and place;

✓ after plating we pack the products according to Client's request;

 $\checkmark$  and deliver it to the designated address.