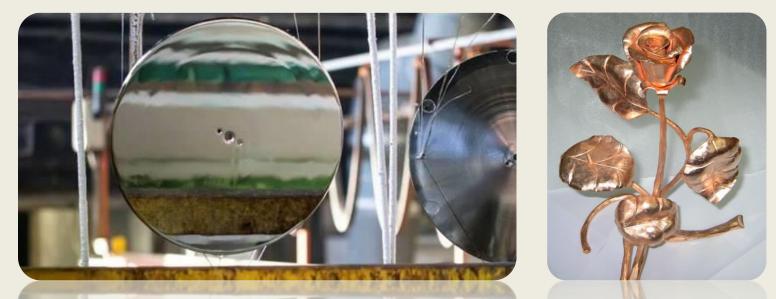

# Technical

- > Tin plating
- > Matt nickel plating
- > Copper plating
- Black oxide

#### Decorative

Chrome plating – glossy surface, colour of metal with a "blue" tint.

➢ Nickel plating – glossy surface, colour of metal with a "warm" tint.

Copper and vintage copper plating