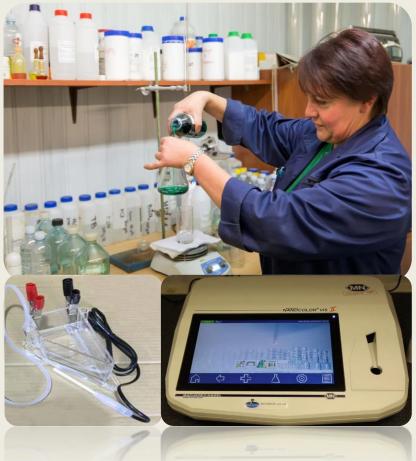

# Quality Management *▶ Laboratory*

- ✓ The own laboratory to check and control our processes;
- ✓ Good cooperation to control our processes with our German suppliers.

## Quality Management *▶ Laboratory*

Tank parameters monitoring is provided in-house in our own laboratory.

And for double-checking we also make external analysis of parameters with our German suppliers and receive their reports.

# 

- ✓ The plating thickness is measure and control by the X-Ray.
- ✓ For our clients we can propose free
   NSS salt spray tests for new projects.