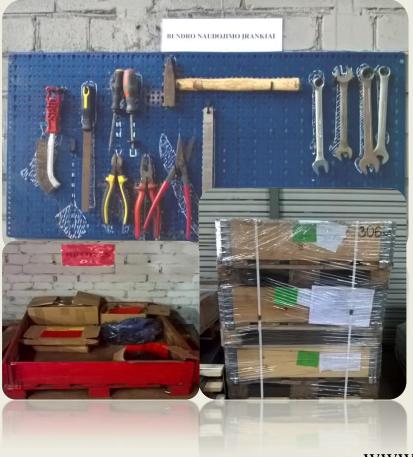

# 

✓ Packages have the shipment label for received orders and "DONE" order labels.

 $\checkmark$  Green label for "DONE" orders, which represents the checked output of the controller.

# Additional services ➤ Packing & logistics...

 $\checkmark$  We pick up orders at the agreed time and place;

✓ after plating we pack the products according to Client's request;

 $\checkmark$  and deliver it to the designated address.