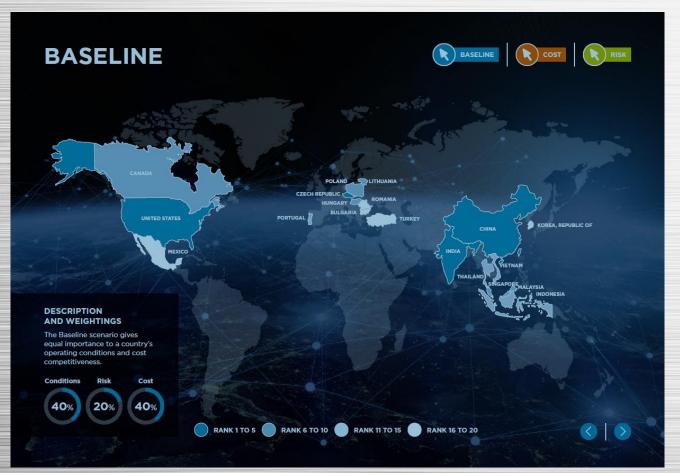

**Baltic Automotive Components Cluster** 

bacc.lt



## LITHUANIAN INDUSTRY

CONSTANTLY GROWING AND BECOMING MORE AND MORE COMPETITIVE

ASSESSING MANUFACTURING'S POST-PANDEMIC RECOVERY POTENTIAL



"Lithuania is rated among TOP 10 in the world and TOP 5 in Europe on the attractiveness for global manufacturing

MANUFACTURING RISK INDEX (2020)

(Cushman & Wakefield survey)

## **AUTOMOTIVE INDUSTRY**

### **BALTICS**

- ~ 75 companies are producing parts and components for automotive, agriculture and construction machinery industry
- Revenue is very closed to 1 billion EUR\*
  - Revenue in Lithuania ~ 500 mill.
- Over 15 000 employees
  - In Lithuania > 9000



<sup>\*</sup> Prognosis at the beginning of the year

### **AUTOMOTIVE INDUSTRY**

### **INTERNATIONAL PRESENCE IN BALTICS**





















































1000 km

**60 OEM** 

+120 TIER1

### **OUR ADVANTAGES AND BENEFITS FOR CLIENTS**



Extensive
experience
working with the
automotive and
engineering