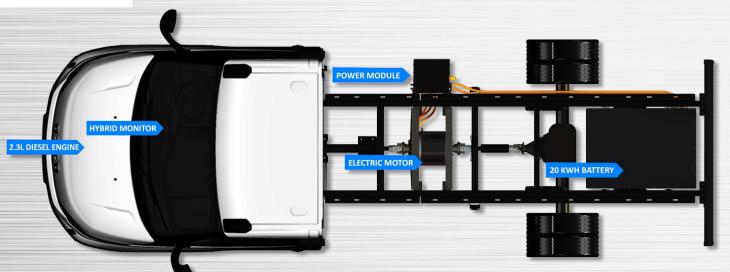

### **E-DRIVE SYSTEMS DESIGN AND INTEGRATION**

ALL IN-HOUSE DEVELOPMENT AND PRODUCTION

Altas Auto is a Lithuanian Mini and Midi bus engineering enterprise which manufactures their products to the standard of such world market leaders as Mercedes-Benz, Volkswagen, MAN and Iveco. The company is No. 1 by sales in the Scandinavian market and one of the Europe's leading companies in the field of engineering and manufacturing of minibuses.