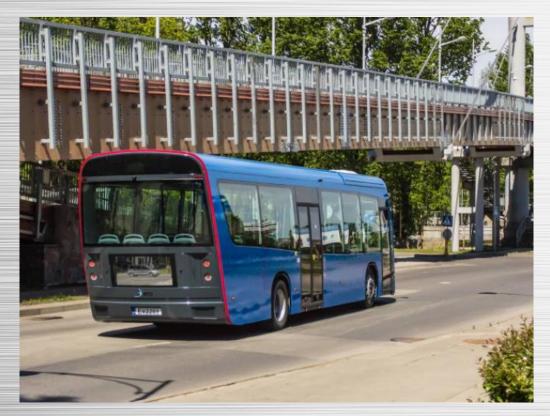

## The e-buses, designed and manufactured in the Lithuania

#### DANCER BUS

Dancer is an electric transport solution that includes e-buses, full maintenance, and its own green energy supply. A Dancer can seat 32 passengers and carry 93 altogether.

The bus is equipped with an advanced climate control system, high-speed wireless internet for passengers, USB slots for mobile phones and an automatic ramp for the lifting of wheelchair. The driver's experience is facilitated by a new generation of night vision cameras that broadcast 3D images of the environment to mirror screens.