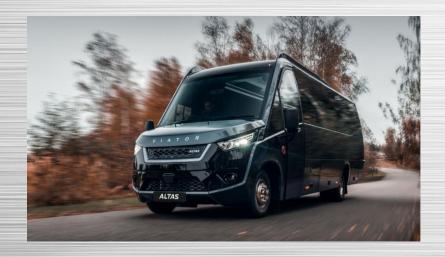

HOT STAMPING + ASSEMBLY

# METAL SURFACE TREATMENT, COATING, PLATING KTL, ZINK, ZNNI, ZNFE PLATING



# **ENGINEERING CAPACITIES, R&D AND ACHIEVEMENTS**



## Fleet management solutions



**Vehicl trackers** Accessories **Solutions** 

### **E-DRIVE SYSTEMS DESIGN AND INTEGRATION**











ALL IN-HOUSE DEVELOPMENT AND PRODUCTION



Altas Auto is a Lithuanian Mini and Midi bus engineering enterprise which manufactures their products to the standard of such world market leaders as Mercedes-Benz, Volkswagen, MAN and Iveco. The company is No. 1 by sales in the Scandinavian market and one of the Europe's leading companies in the field of engineering and manufacturing of minibuses.



Production scale





**IVECO** 

#### ALTAS VIATOR

29 seats + 1 + 1 mid-size Altas flagship tourist bus



#### ALTAS NOVUS ELECTRIC MINIBUSES

2 low floor city and 2 multifunctional models available





## The e-buses, designed and manufactured in the Lithuania





#### DANCER BUS

Dancer is an electric transport solution that includes e-buses, full maintenance, and its own green energy supply. A Dancer can seat 32 passengers and carry 93 altogether.

The bus is equipped with an advanced climate control system, high-speed wireless internet for passengers, USB slots for mobile phones and an automatic ramp for the lifting of wheelchair. The driver's experience is facilitated by a new generation of night vision cameras that broadcast 3D images of the environment to mirror screens.



### **UK Electric Vehicle Unicorn Arrival**



#### **Arrival LT**

Engineering department in Lithuania

- Des