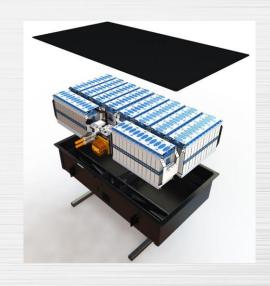

#### **Arrival LT**

Engineering department in Lithuania

- Design
- Engineering
- Protopyping/manufacturing:
- electric motors,
- gear box,
- battery modules.