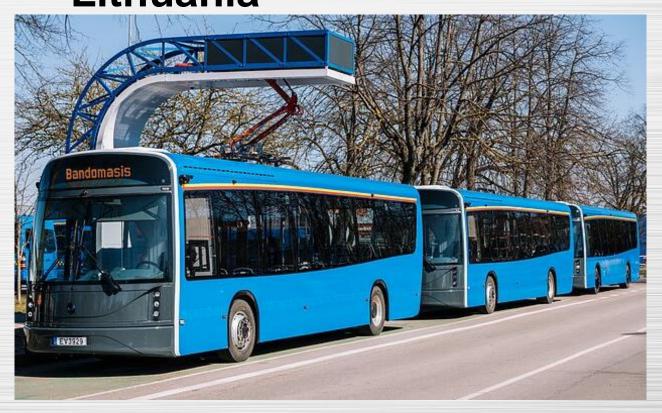

## The e-buses, designed and manufactured in the Lithuania

#### DANCER BUS

Dancer is an electric transport solution that includes e-buses, full maintenance, and its own green energy supply. A Dancer can seat 32 passengers and carry 93 altogether.

The bus is equipped with an advanced climate control system, high-speed wireless internet for passengers, USB slots for mobile phones and an automatic ramp for the lifting of wheelchair. The driver's experience is facilitated by a new generation of night vision cameras that broadcast 3D images of the environment to mirror screens.