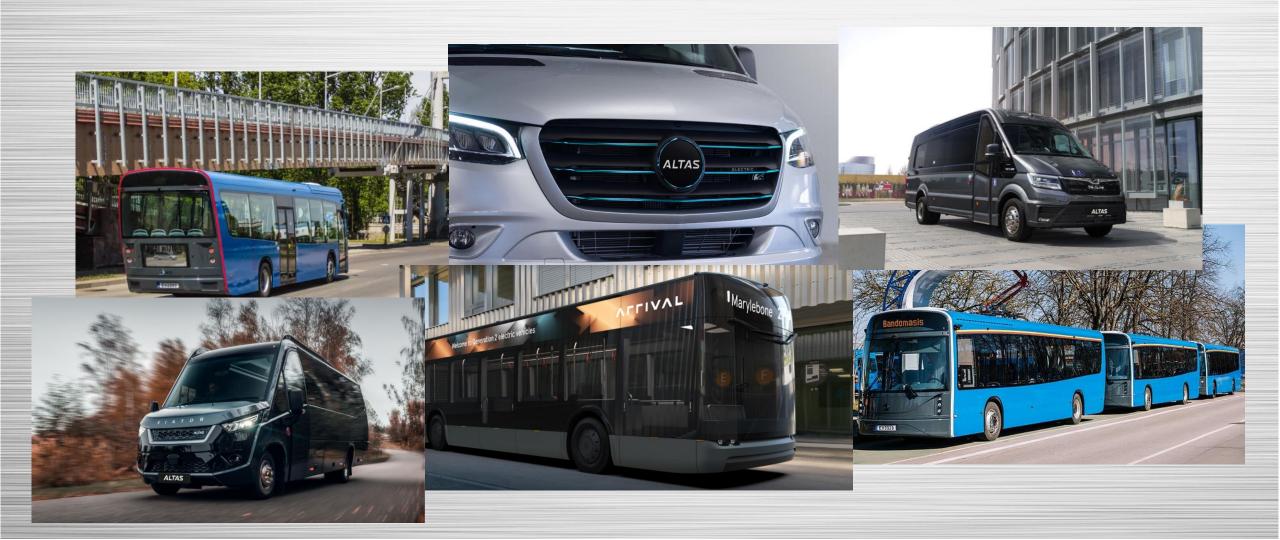

### **E-DRIVE SYSTEMS DESIGN AND INTEGRATION**

ALL IN-HOUSE DEVELOPMENT AND PRODUCTION

Altas Auto is a Lithuanian Mini and Midi bus engineering enterprise which manufactures their products to the standard of such world market leaders as Mercedes-Benz, Volkswagen, MAN and Iveco. The company is No. 1 by sales in the Scandinavian market and one of the Europe's leading companies in the field of engineering and manufacturing of minibuses.

#### ALTAS VIATOR

29 seats + 1 + 1 mid-size Altas flagship tourist bus

#### ALTAS NOVUS ELECTRIC MINIBUSES

2 low floor city and 2 multifunctional models available

## The e-buses, designed and manufactured in the Lithuania

#### DANCER BUS

Dancer is an electric transport solution that includes e-buses, full maintenance, and its own green energy supply. A Dancer can seat 32 passengers and carry 93 altogether.

The bus is equipped with an advanced climate control system, high-speed wireless internet for passengers, USB slots for mobile phones and an automatic ramp for the lifting of wheelchair. The driver's experience is facilitated by a new generation of night vision cameras that broadcast 3D images of the environment to mirror screens.

### **UK Electric Vehicle Unicorn Arrival**

#### **Arrival LT**

Engineering department in Lithuania

- Design
- Engineering
- Protopyping/manufacturing:
- electric motors,
- gear box,
- battery modules.