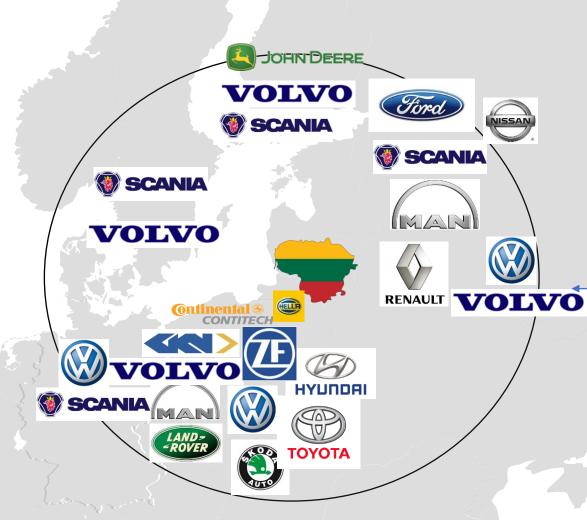

bacc.lt



## LITHUANIAN INDUSTRY

CONSTANTLY GROWING AND BECOMING MORE AND MORE COMPETITIVE

ASSESSING MANUFACTURING'S POST-PANDEMIC RECOVERY POTENTIAL



"Lithuania is rated among TOP 10 in the world and TOP 5 in Europe on the attractiveness for global manufacturing

MANUFACTURING RISK INDEX (2020)

(Cushman & Wakefield survey)

## **AUTOMOTIVE INDUSTRY**

### **BALTICS**

- ~ 75 companies are producing parts and components for automotive, agriculture and construction machinery industry
- Revenue is very closed to 1 billion EUR\*
  - Revenue in Lithuania ~ 500 mill.
- Over 15 000 employees
  - In Lithuania > 9000



<sup>\*</sup> Prognosis at the beginning of the year

### **AUTOMOTIVE INDUSTRY**

### **INTERNATIONAL PRESENCE IN BALTICS**





















































1000 km

**60 OEM** 

+120 TIER1

### **OUR ADVANTAGES AND BENEFITS FOR CLIENTS**



Extensive
experience
working with the
automotive and
engineering
companies in
Western,
Northern and
Eastern Europe.



International
experience:
participation in
the international
exhibitions,
business
missions and
conferences



Common projects with the aim to reduce production and overhead costs



Internal
cooperation
among BACC
members –
strengthening
relations,
development of
the service /
product value
chain

### **OUR ADVANTAGES AND BENEFITS FOR CLIENTS**



Partnership with vocational schools and universities to help the industry prepare targeted professionals



In cooperation with audit firms, to organize / coordinate necessary training according to IATF 16949, VDA6.3 and other standards



P